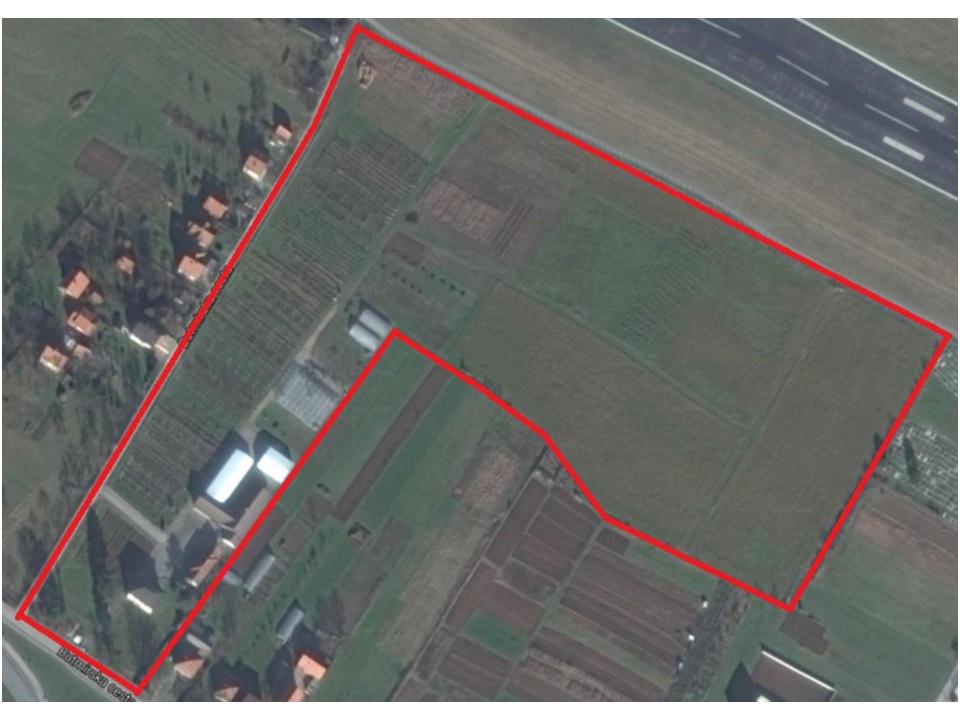

# The basic info

#### Arround 6.5 ha of land

- ca 1 ha objects, roads, courtyard...
- ca 2,2 ha berry fruits intro center
- ca 3,3 ha land for various other purposes
- Six main objects...