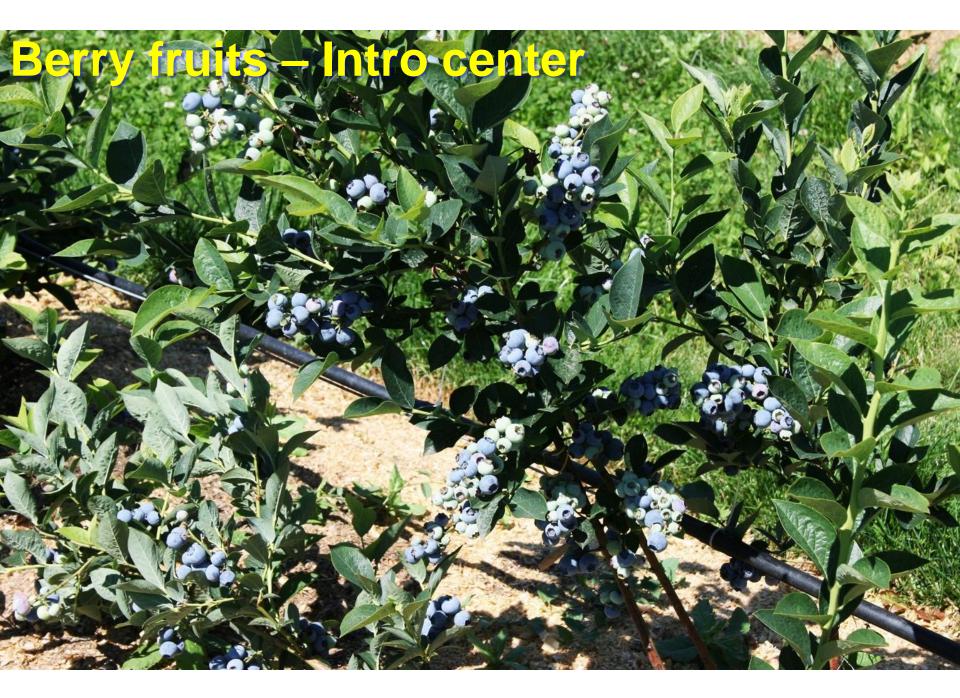

#### Arround 6.5 ha of land

- ca 1 ha objects, roads, courtyard...
- ca 2,2 ha berry fruits intro center
- ca 3,3 ha land for various other purposes
- Six main objects...