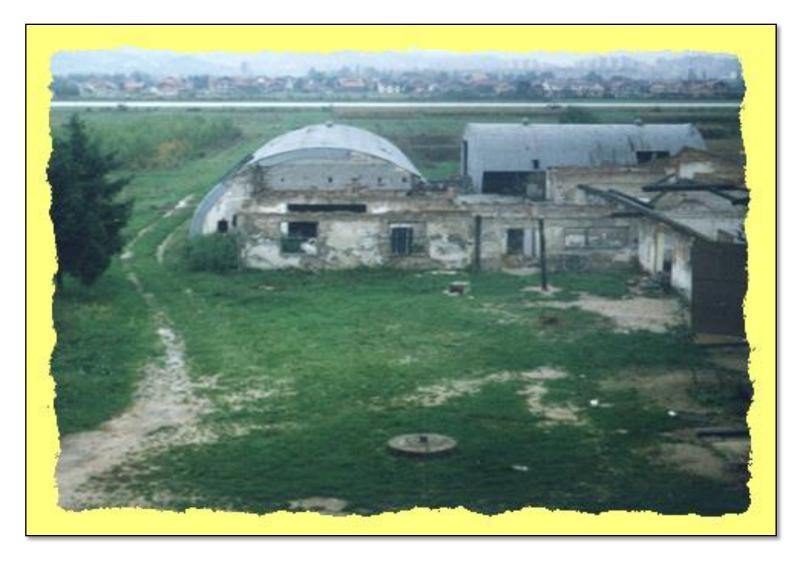

# The short(est) history

- After The World War II state owned cattle raising farm
- In the 1950s the land was granted to the Faculty, with its rights to register property
- Gradual construction and equiping until the war in Bosnia and Herzegovina in 1990s when all its infrastructure, buildings and equipment were totally destroyed

# The short(est) history

- Post-war renovation started on mine fields
- The major contribution in the station renewal was generous donation of the Slovenian government in 2000