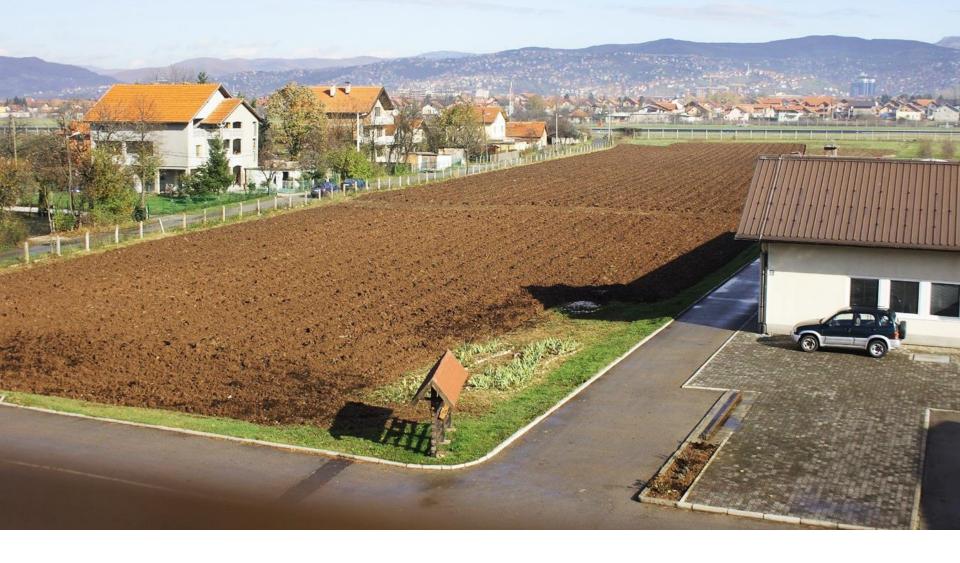

# The basic info

#### Arround 6.5 ha of land

- ca 1 ha objects, roads, courtyard...
- ca 2,2 ha berry fruits intro center
- ca 3,3 ha land for various other purposes
- Six main objects...