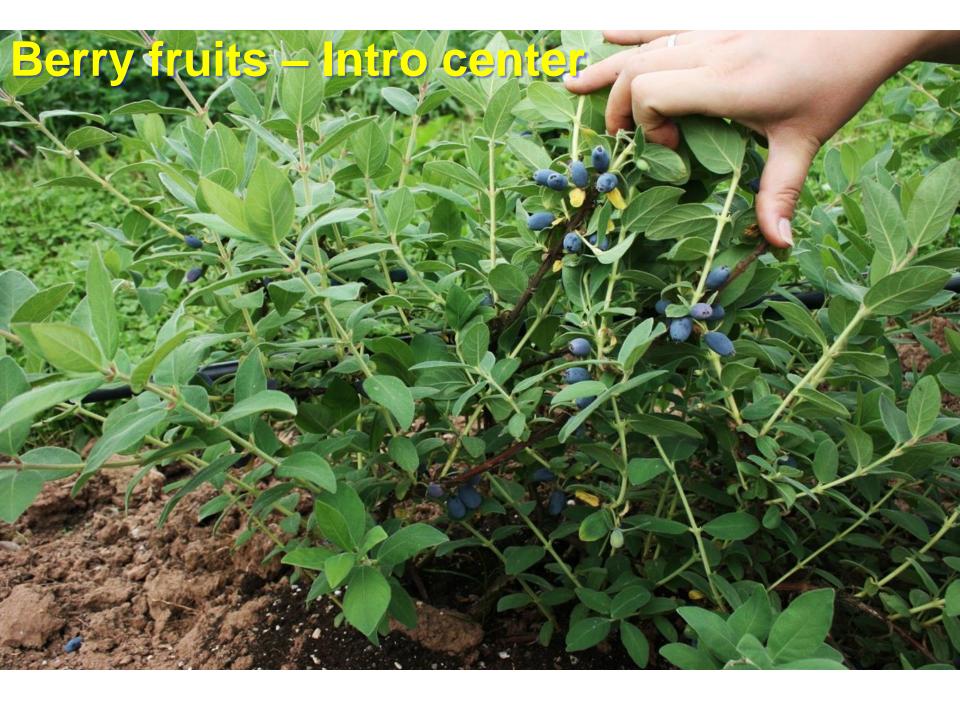

#### Arround 6.5 ha of land

- ca 1 ha objects, roads, courtyard...
- ca 2,2 ha berry fruits intro center
- ca 3,3 ha land for various other purposes
- Six main objects...