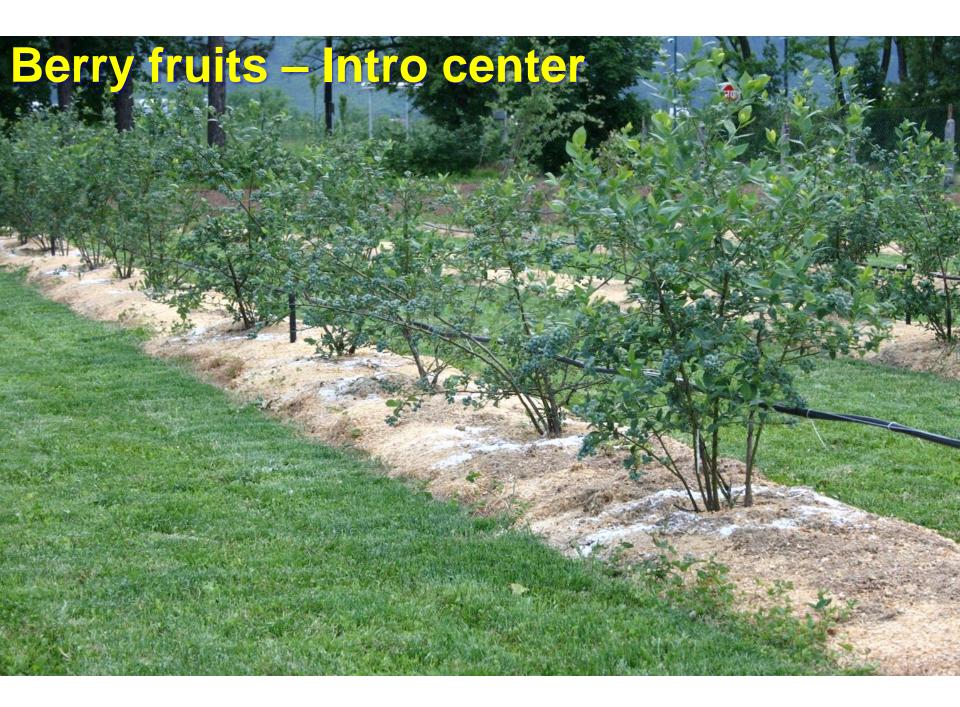

#### Arround 6.5 ha of land

- ca 1 ha objects, roads, courtyard...
- ca 2,2 ha berry fruits intro center
- ca 3,3 ha land for various other purposes
- Six main objects...