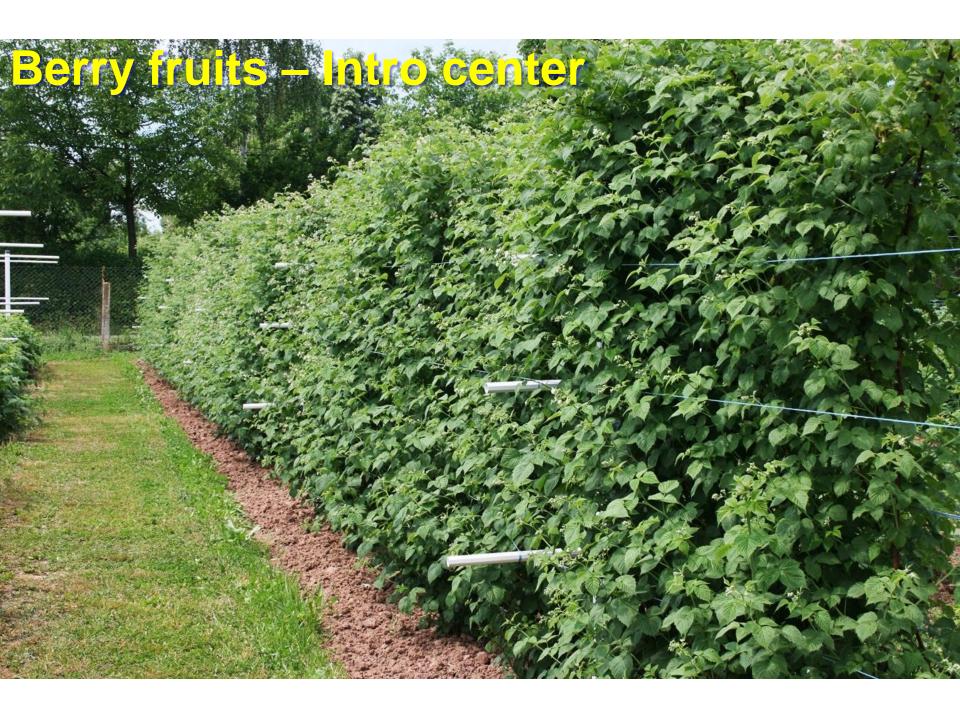

#### Arround 6.5 ha of land

- ca 1 ha objects, roads, courtyard...
- ca 2,2 ha berry fruits intro center
- ca 3,3 ha land for various other purposes
- Six main objects...