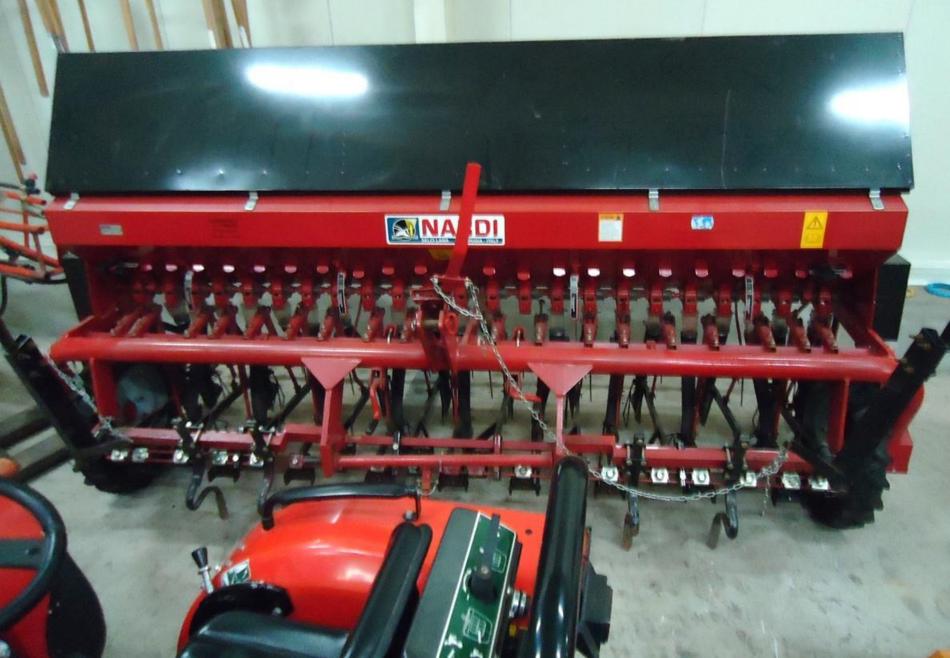

## Hangar 2 – Machinery in regular use

•

UNIVERSA

mot matara 50 sa Jogonom na sigurmostra kab Opresjen kompi instalacijom za ko hidroulicki priku spojinicama za ko hidroulicki pilovini tačenje na sva si

6

#### Hangar 2 – Machinery in regular use

SN

Mar KAM-

MAX FILL

Gin

EDE

4

I