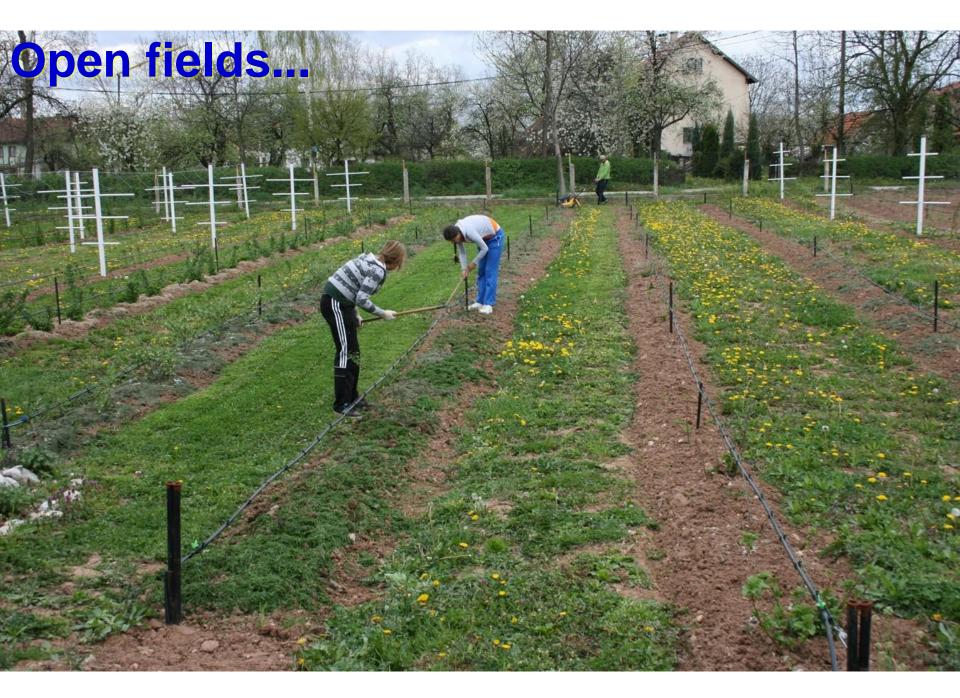

#### Arround 6.5 ha of land

- ca 1 ha objects, roads, courtyard...
- ca 2,2 ha berry fruits intro center
- ca 3,3 ha land for various other purposes
- Six main objects...