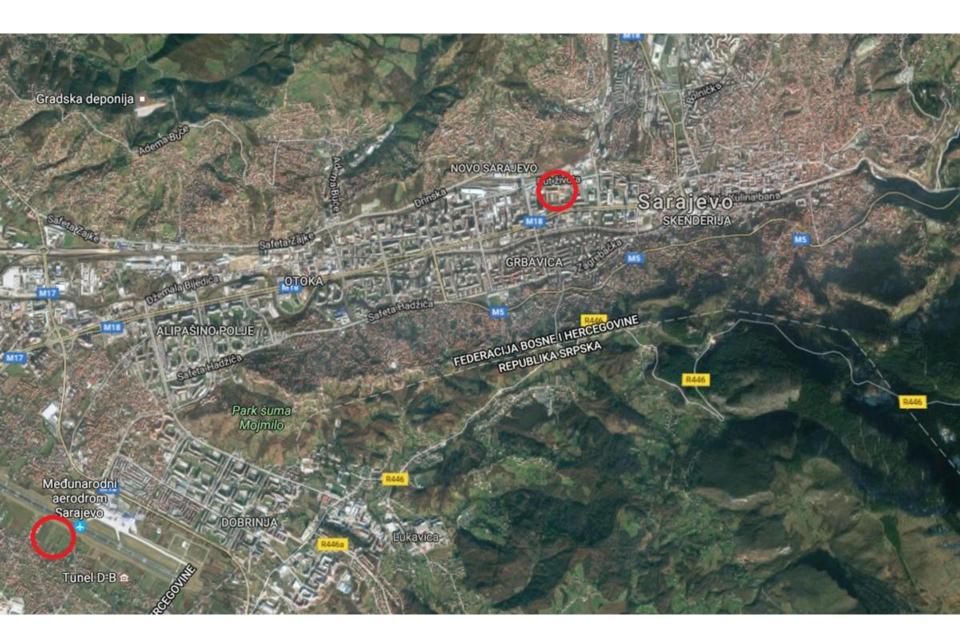

# Experimental Station "Butmir"

Experimental Farm Network Meeting at CASEE Conference Warsaw 2017