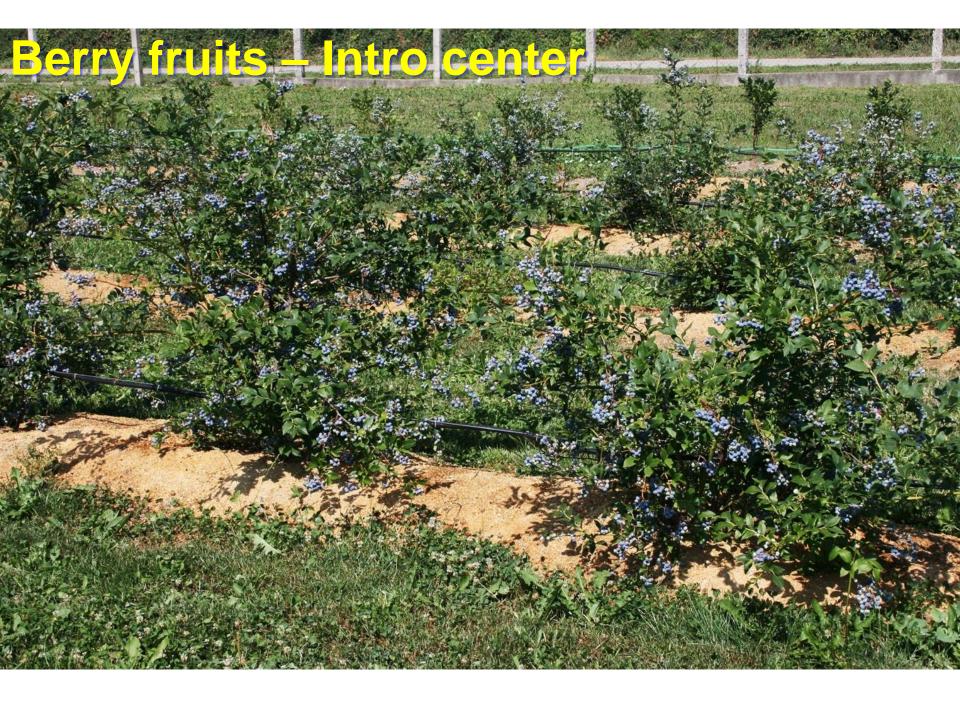

#### Arround 6.5 ha of land

- ca 1 ha objects, roads, courtyard...
- ca 2,2 ha berry fruits intro center
- ca 3,3 ha land for various other purposes
- Six main objects...