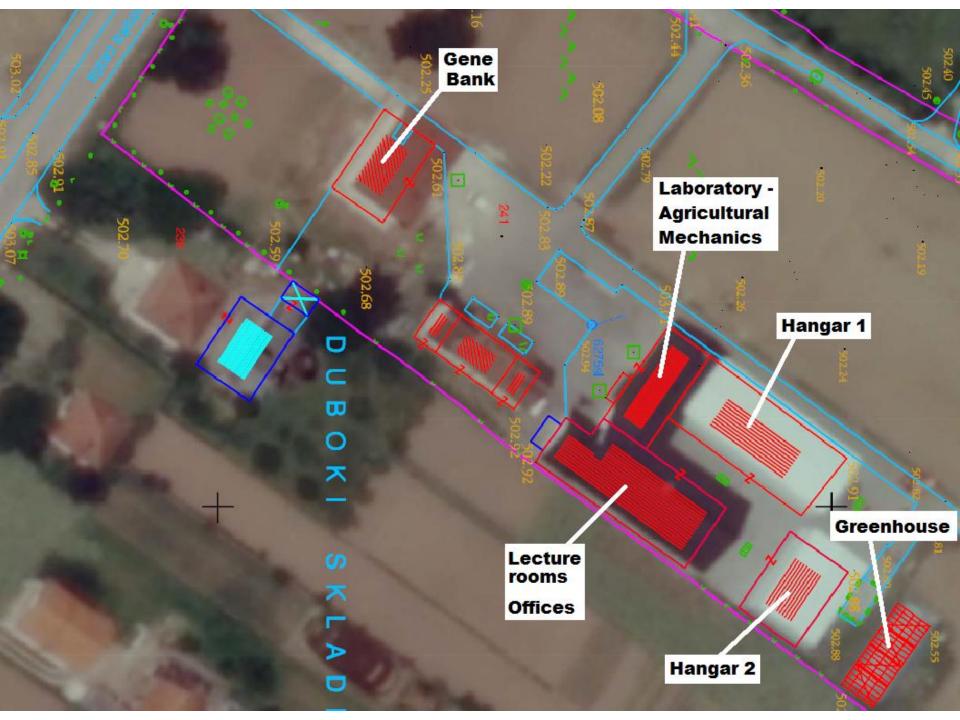

# The basic info

#### Arround 6.5 ha of land

- ca 1 ha objects, roads, courtyard...
- ca 2,2 ha berry fruits intro center
- ca 3,3 ha land for various other purposes
- Six main objects...